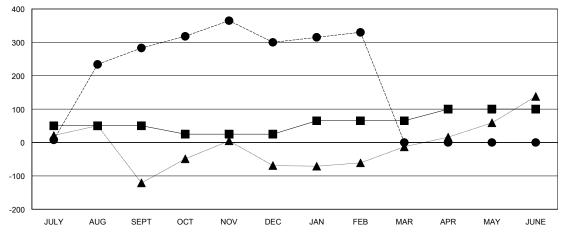

#### GOALS AND ACTUAL MEMBERS CUMULATIVE

| -=-   | NEW MEMBER GROWTH NET GOAL |
|-------|----------------------------|
| _ • _ | NEW MEMBER CROWTH ACTUAL   |

- ▲ - LAST YEAR MEMBERSHIP ACTUAL

| 7                |     |
|------------------|-----|
| DROPPED CLUBS: 3 |     |
|                  |     |
| DROPPED MEMBERS  |     |
| DECEASED         | 1   |
| CLUB CANCELLED   | 63  |
| OTHER            | 130 |
| TOTAL            | 194 |

## LOCATION INDIA

GMT CA

| Clubs                 |               |           |               | Members               |                                                                |                                                              |                                              |
|-----------------------|---------------|-----------|---------------|-----------------------|----------------------------------------------------------------|--------------------------------------------------------------|----------------------------------------------|
| RESULTS FOR 2016-2017 |               |           |               | RESULTS FOR 2016-2017 |                                                                |                                                              |                                              |
| QUARTER               | NEW CLUB GOAL | NEW CLUBS | DROPPED CLUBS | QUARTER               | NEW MEMBER GROWTH<br>NET GOAL (not reinstated<br>or transfers) | NEW MEMBER<br>GROWTH ACTUAL (not<br>reinstated or transfers) | DROPPED MEMBERS ACTUAL (including transfers) |
| JULY/AUG/SEPT         | 2             | 9         | 1             | JULY/AUG/SEPT         | 50                                                             | 368                                                          | 85                                           |
| OCT/NOV/DEC           | 2             | 2         | 2             | OCT/NOV/DEC           | -25                                                            | 101                                                          | 84                                           |
| JAN/FEB/MAR           | 2             | 0         | 0             | JAN/FEB/MAR           | 40                                                             | 55                                                           | 25                                           |
| APR/MAY/JUNE          | 2             | 0         | 0             | APR/MAY/JUNE          | 35                                                             | 0                                                            | 0                                            |