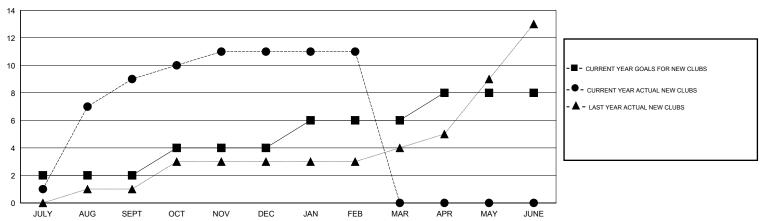

#### GOALS AND ACTUAL NEW CLUBS CUMULATIVE

## LOCATION INDIA

GMT CA

| Clubs                 |               |           |               | Members               |                                                                |                                                              |                                              |
|-----------------------|---------------|-----------|---------------|-----------------------|----------------------------------------------------------------|--------------------------------------------------------------|----------------------------------------------|
| RESULTS FOR 2016-2017 |               |           |               | RESULTS FOR 2016-2017 |                                                                |                                                              |                                              |
| QUARTER               | NEW CLUB GOAL | NEW CLUBS | DROPPED CLUBS | QUARTER               | NEW MEMBER GROWTH<br>NET GOAL (not reinstated<br>or transfers) | NEW MEMBER<br>GROWTH ACTUAL (not<br>reinstated or transfers) | DROPPED MEMBERS ACTUAL (including transfers) |
| JULY/AUG/SEPT         | 2             | 9         | 1             | JULY/AUG/SEPT         | 50                                                             | 368                                                          | 85                                           |
| OCT/NOV/DEC           | 2             | 2         | 2             | OCT/NOV/DEC           | -25                                                            | 101                                                          | 84                                           |
| JAN/FEB/MAR           | 2             | 0         | 0             | JAN/FEB/MAR           | 40                                                             | 55                                                           | 25                                           |
| APR/MAY/JUNE          | 2             | 0         | 0             | APR/MAY/JUNE          | 35                                                             | 0                                                            | 0                                            |